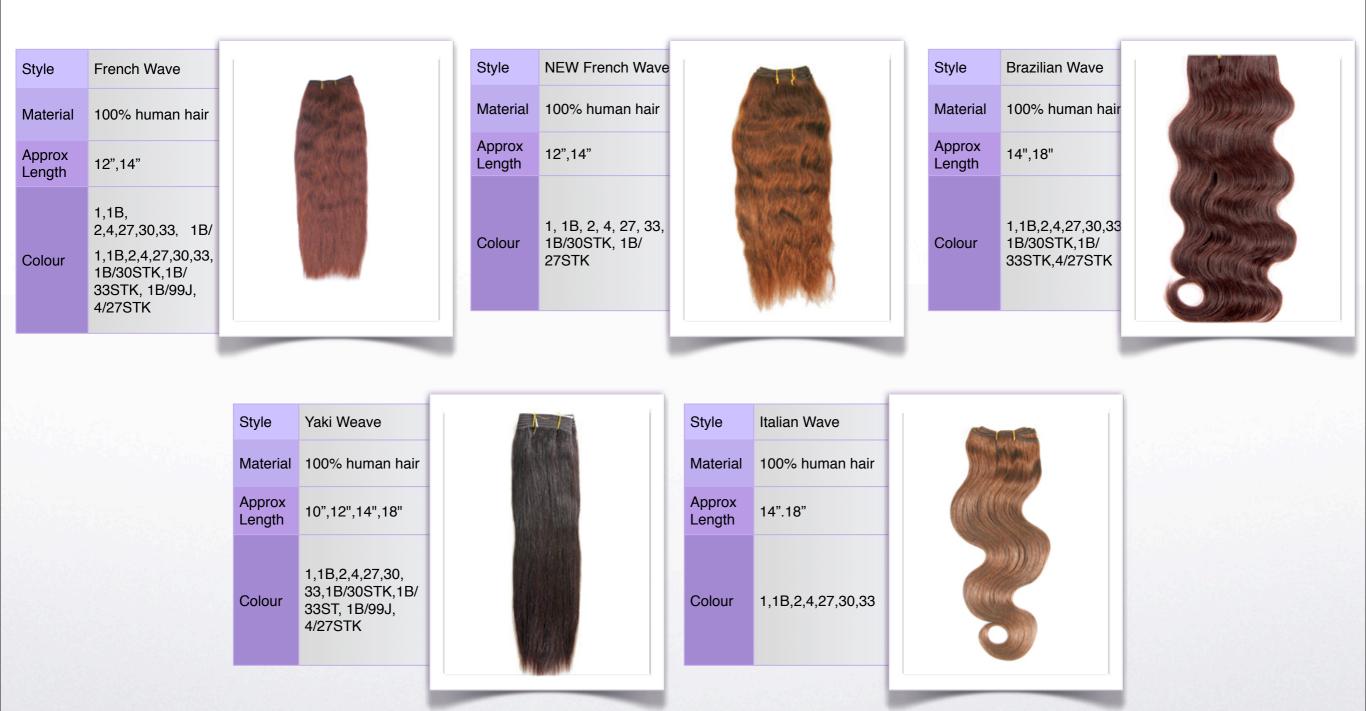

## Page 3 Human Hair - Section 2

| Style             | Indian Curl                                           |                       | Style             | Indian Deep                                           |                     | Style             | Euro Straight                                                              |  |
|-------------------|-------------------------------------------------------|-----------------------|-------------------|-------------------------------------------------------|---------------------|-------------------|----------------------------------------------------------------------------|--|
| Material          | 100% human hair                                       | and the second second | Material          | 100% human hair                                       |                     | Material          | 100% human hair                                                            |  |
| Approx<br>Length  | 12"                                                   | andral (19            | Approx<br>Length  | 12"                                                   | Second and a second | Approx<br>Length  | 10",12",14",16",18",<br>22"                                                |  |
| Colour            | 1,1B,2,4,27,30,33,<br>1B/30STK,1B/<br>33STK,27/613STK |                       | Colour            | 1,1B,2,4,27,30,33,<br>1B/30STK,1B/<br>33STK,27/613STK |                     | Colour            | 1, 1B, 2, 4, 27, 30,<br>33, 613, 1B/30STK,<br>1B/33STK, 1B/99J,<br>4/27STK |  |
|                   |                                                       |                       |                   |                                                       |                     |                   |                                                                            |  |
|                   |                                                       |                       | _                 |                                                       |                     |                   |                                                                            |  |
| Style             | Body Wave                                             |                       | Style             | Jerry Curl                                            |                     | Style             | Romance Wave                                                               |  |
| Style<br>Material | Body Wave<br>100% human hair                          |                       | Style<br>Material | Jerry Curl<br>100% human hair                         |                     | Style<br>Material | Romance Wave                                                               |  |
|                   |                                                       |                       |                   |                                                       |                     |                   |                                                                            |  |