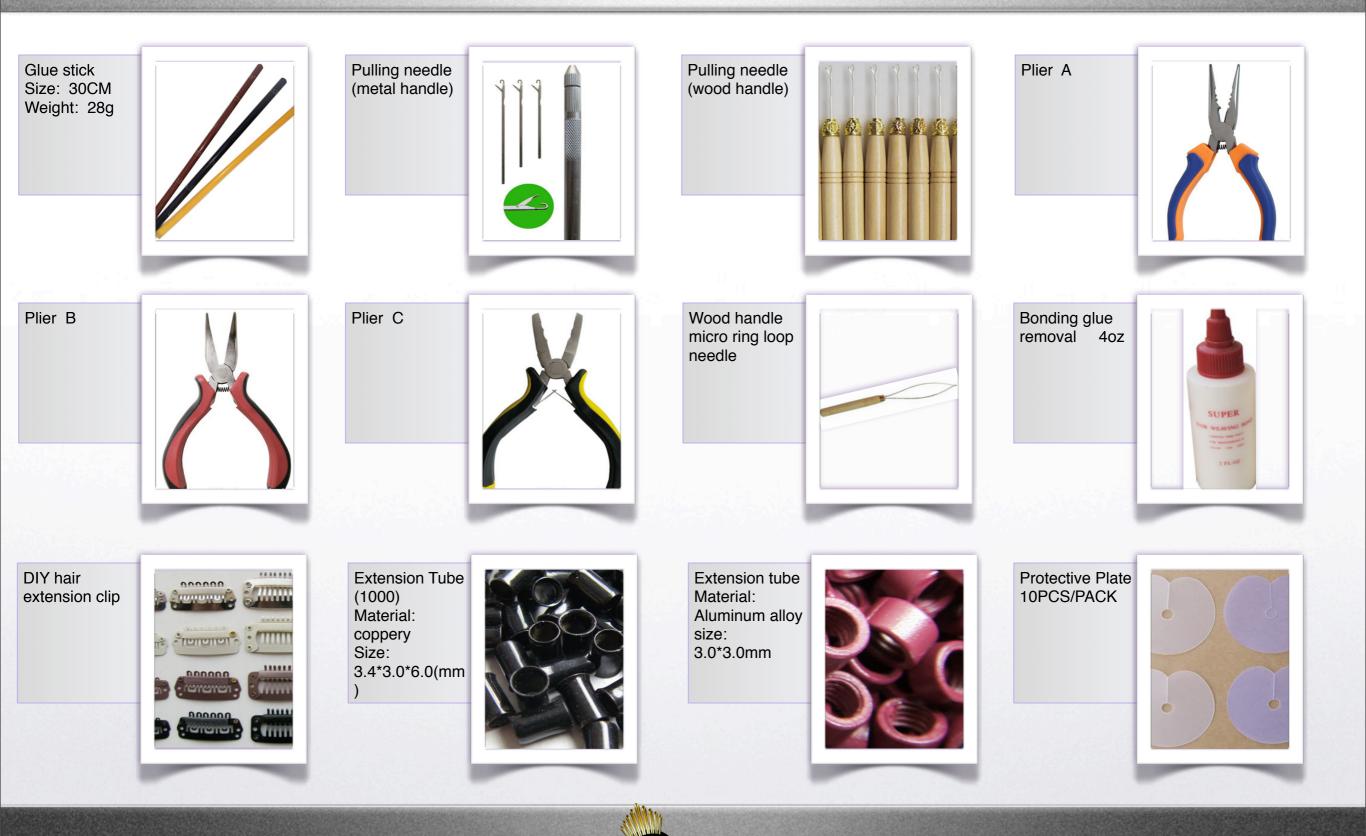

--------------|
| Material | Synthetic         |
|          |                   |

We stock lots of popular pony tail styles with different colours and length. Pony tail hair can be curled and straightened as it is made of heat resistant fibre which melting point is 250°C.



| Style    | Wigs      |
|----------|-----------|
| Material | Synthetic |

The best advantage of synthetic wigs is that it looks and feels like real hair but with much lower price, which allows you can get more wigs with favourite styles and colours without undertaking too much financial pressure

All wigs in our stock are selected carefully to keep the same step with the current hair fashion trends. all our wigs come with all popular styles and colours. choose it, feel it, enjoy it.





#### Page 10 Accessories





LOUN



Page II Clothing