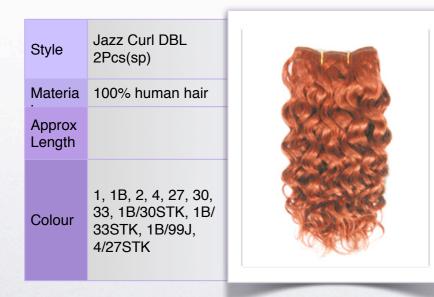

| Style            | Little Curl<br>2Pcs(sp)                                                   |                                       |
|------------------|---------------------------------------------------------------------------|---------------------------------------|
| Materia          | 100% human hair                                                           |                                       |
| Approx<br>Length |                                                                           |                                       |
| Colour           | 1, 1B, 2, 4, 27, 30,<br>33, 99J, 1B/30STK<br>1B/33STK, 1B/99J,<br>4/27STK |                                       |
|                  |                                                                           | · · · · · · · · · · · · · · · · · · · |