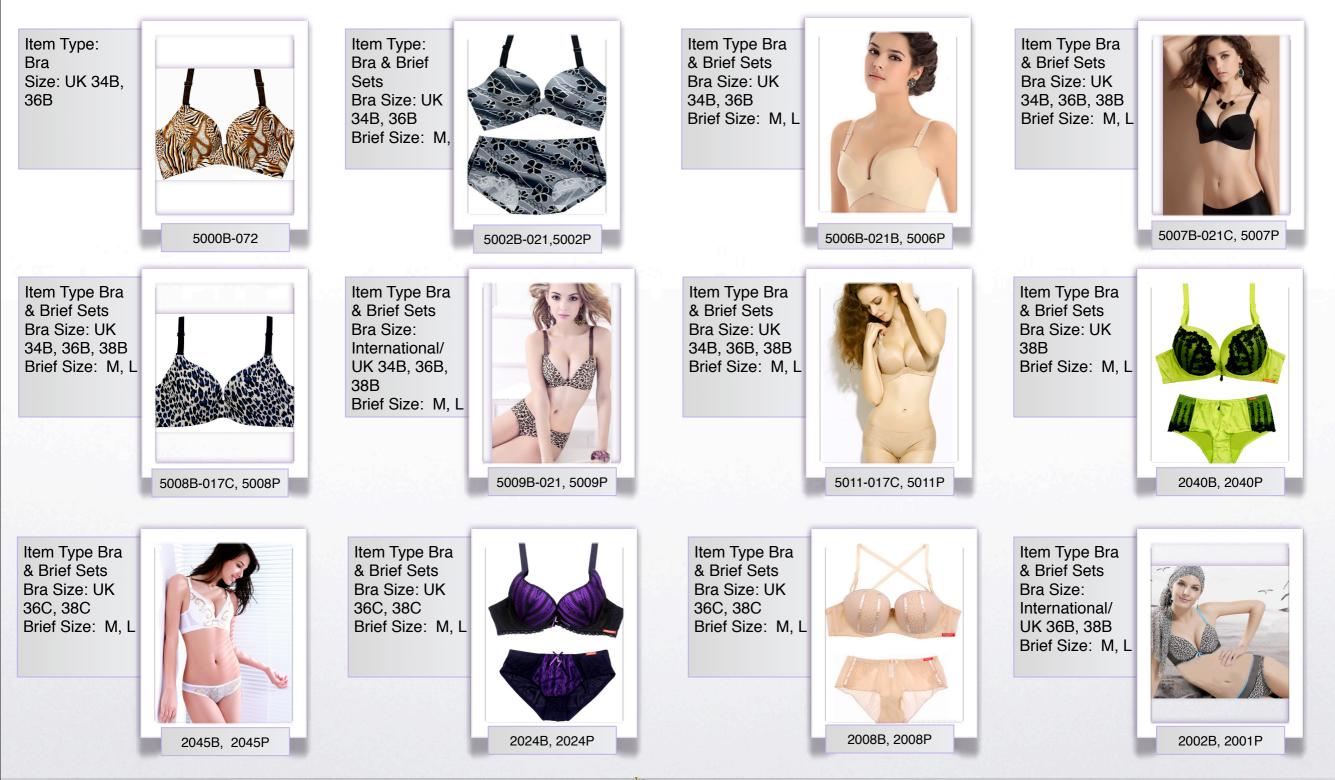

ynthetic         |
|          |                   |

We stock lots of popular pony tail styles with different colours and length. Pony tail hair can be curled and straightened as it is made of heat resistant fibre which melting point is 250°C.



| Style    | Wigs      |
|----------|-----------|
| Material | Synthetic |

The best advantage of synthetic wigs is that it looks and feels like real hair but with much lower price, which allows you can get more wigs with favourite styles and colours without undertaking too much financial pressure

All wigs in our stock are selected carefully to keep the same step with the current hair fashion trends. all our wigs come with all popular styles and colours. choose it, feel it, enjoy it.





#### Page 10 Accessories





LOUN



Page II Clothing